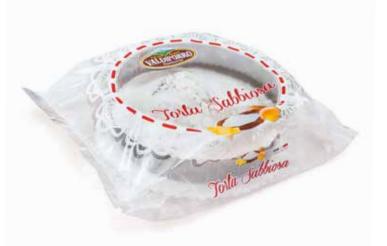

## Sabbiosa Cake

Description: Traditional cake, crumbly and dry.

EAN Code: 8002548001206 (format 300g) 8002548001176 (format 500g)

**Ingredients:** Potato starch, sugar, **butter**, **eggs**, raising agents (disodium diphosphate, sodium hydrogen carbonate, **wheat** starch), salt, avourings. Topping: icing sugar (dextrose, wheat starch, vegetable oils (palm and coconut), vanillin). It may contain traces of our, **almonds**, **hazelnuts and peanuts**.

**Packaging:** Packaged in a non-toxic tray with outer casing. Product size of 300g 17 cm x 17 cm (b) x 7 cm (h). Product size of 500g 24 cm x 24 cm (base) x 9 cm (h).

**Packing:** For packing about 300g, cardboard boxes of 6 pcs. Box size 39,5 cm x 55 cm (base) x 10 cm (height). For packing about 500g, cardboard boxes of 4 pcs. Box size 48 cm x 24.5 cm (base) x 20 cm (height).